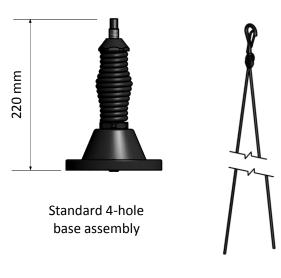

### **Mounting**

The base fits onto a standard NATO four-bolt pattern. An optional six hole pattern is also available.

Standard 4-hole Mounting

RF cable attachment point

Whip Lower

Tie-down Kit

### **Standard Kit**

| Description          | Qty |
|----------------------|-----|
| 4-hole base assembly | 1   |
| Whip Lower           | 1   |
| Whip Middle          | 2   |
| Whip Upper           | 1   |
| Tie down kit         | 1   |