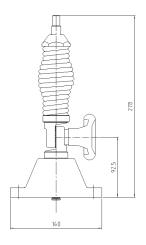

### **Mounting**

The base fits onto a standard NATO four-bolt pattern. An optional six hole pattern is also available.

Standard 4-hole Mounting

RF cable attachment point

Whip Lower

Tie-down Kit