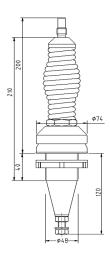

# **Options**

Optional tilt base assembly

Optional 50mm base assembly

| 4-hole tilting base | 8mm spring base, 4-hole mounting pattern with tilting mechanism                        |
|---------------------|----------------------------------------------------------------------------------------|
| 6-hole spring base  | 8mm spring base with 6-hole mounting pattern                                           |
| 50mm base           | 8mm spring base with Ø50mm mounting                                                    |
| Mounting kit        | Bolt kits used to fix the antenna to the platform. Metric and Imperial sizes available |
| Whip section bag    | For added protection during transportation                                             |