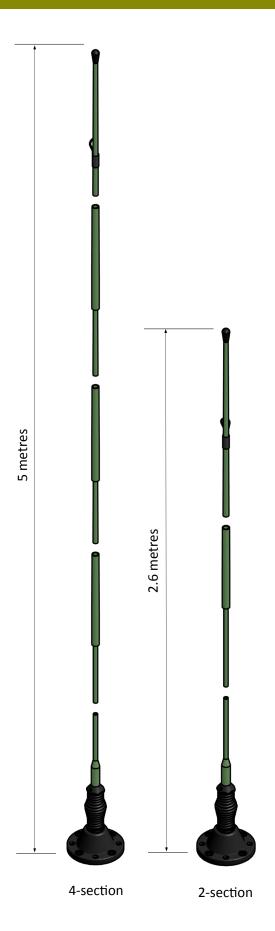

## **Application**

The APX50 is constructed for land mobile services in the HF band 1.6-30 MHz. It consists of four mast sections and a base assembly. The base assembly is equipped with heavy duty spring coil to absorb shocks and to allow for a semi permanent deflection of the antenna when the vehicle is mobile. To reduce visual signature the antenna can also be used with only two sections.

### **Mechanical specifications**

| Design            | End fed whip. Radiating elements     |
|-------------------|--------------------------------------|
|                   | completely enclosed in epoxy/        |
|                   | fibreglass laminate. Metal parts are |
|                   | brass and stainless steel.           |
| Length            | 2 sections: 2.6 m (8.5 ft)           |
|                   | 4 sections: 5.0 m (16.4 ft)          |
| Weight            | 4 sections: 4.5 kg                   |
| Finish            | Polyurethane lacquer, olive          |
| Temperature range | -55 °C, +71 °C; -67 °F, +160 °F      |