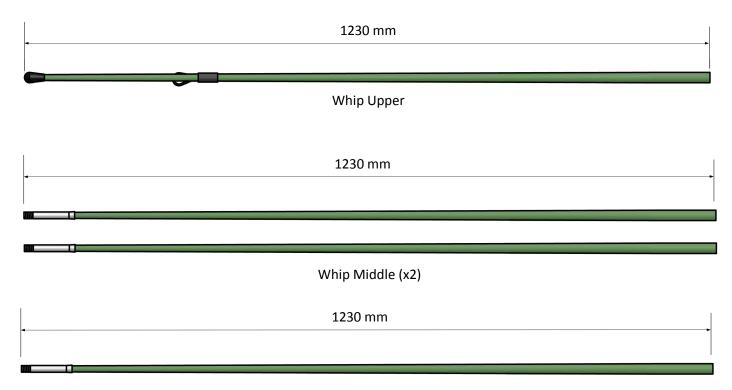

### **Standard Kit**

| Description          | Qty |
|----------------------|-----|
| 4-hole base assembly | 1   |
| Whip Lower           | 1   |
| Whip Middle          | 2   |
| Whip Upper           | 1   |
| Tie down kit         | 1   |