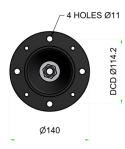

### **Mounting**

The base fits onto a standard NATO four-bolt pattern. An optional six hole pattern is also available.

Standard 4-hole Mounting

RF cable attachment point

Whip Lower

Tie-down Kit