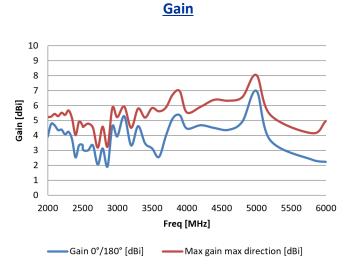

### **Electrical specifications:**

| Frequency range   | 2-6 GHz                           |
|-------------------|-----------------------------------|
| VSWR              | 3:1 (see plot)                    |
| Nominal impedance | 50 Ω                              |
| Power rating      | 25 W                              |
| Gain              | 5 dBi nominal (see plot)          |
| Radiation pattern | Omnidirectional within ±2dB       |
| Polarization      | Vertical                          |
| Connector         | N Type Female (others on request) |