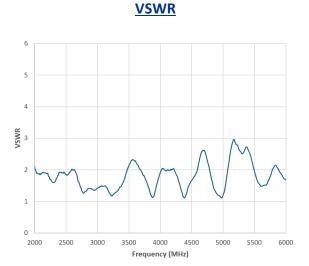

### **Electrical specifications:**

| Frequency range   | 2-6 GHz                           |
|-------------------|-----------------------------------|
| VSWR              | 3:1 (see plot)                    |
| Nominal impedance | 50 Ω                              |
| Power rating      | 25 W                              |
| Gain              | 5 dBi nominal (see plot)          |
| Radiation pattern | Omnidirectional within ±2dB       |
| Polarization      | Vertical                          |
| Connector         | N Type Female (others on request) |