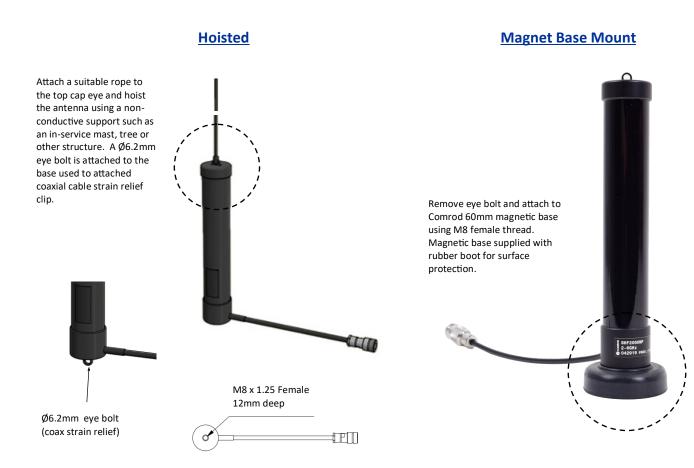

#### **Features:**

- 2-6 GHz
- Stacked dipole construction
- Single connector on 200mm coaxial cable (other lengths available on request)
- Designed to be elevated on in-service masts or hoisted using a suitable tree or non-conductive structure
- Rugged high quality antenna with a durable construction
- Can be combined with Comrod 60mm magnetic base for temporary installation on a magnetic surface