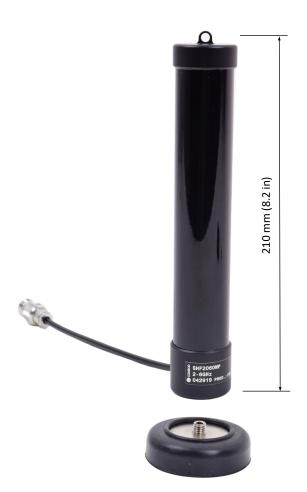

## **Mechanical specifications:**

| Design                | Stacked dipole elements. Radiating elements completely enclosed in epoxy/ fiberglass laminate. Metal parts are brass, aluminum and stainless steel. |
|-----------------------|-----------------------------------------------------------------------------------------------------------------------------------------------------|
| Dimensions            | 210 mm (8.2 in) tall, Ø37mm (1.5 in)                                                                                                                |
| Weight (antenna only) | 150 g (0.33 lbs)                                                                                                                                    |
| Wind rating           | 55m/s (123 mph)                                                                                                                                     |
| Finish                | Polyurethane lacquer                                                                                                                                |
| Temperature range     | -55°C to +71°C, -67°F to +160°F                                                                                                                     |