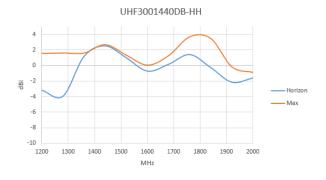

### **Electrical Specification**

| Frequency    | UHF:<br>L Band: | 225-450 MHz<br>1250-1800 MHz |
|--------------|-----------------|------------------------------|
| VSWR         | ≤ 3.5:1         |                              |
| Gain         | See curve       |                              |
| Polarisation | Linear          |                              |
| Impedance    | 50 Ohm          |                              |
| Power Rating | 5W CW, 2        | OW PEP                       |

#### **Gain**