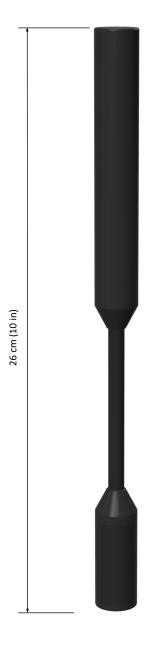

### **Description**

- Handheld antenna designed for modern wideband radios
- Dual-band UHF and L Band
- UHF monopole, L Band dipole design
- Small form factor only 26 cm (10 in) long
- Power rating 5W CW, 25W PEP
- Designed to meet MIL-STD-810-G

### **Mechanical Specification**

| Length    | 26 cm (10 in)   |  |
|-----------|-----------------|--|
| Diameter  | 20 mm (0.79 in) |  |
| Weight    | 100 g (3 oz)    |  |
| Connector | TNC Male        |  |