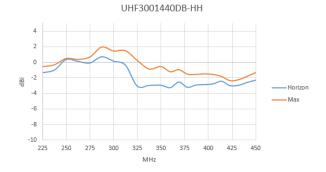

### **Electrical Specification**

| Frequency    | UHF:<br>L Band: | 225-450 MHz<br>1250-1800 MHz |
|--------------|-----------------|------------------------------|
| VSWR         | ≤ 3.5:1         |                              |
| Gain         | See curve       |                              |
| Polarisation | Linear          |                              |
| Impedance    | 50 Ohm          |                              |
| Power Rating | 5W CW, 2        | OW PEP                       |

#### **Gain**